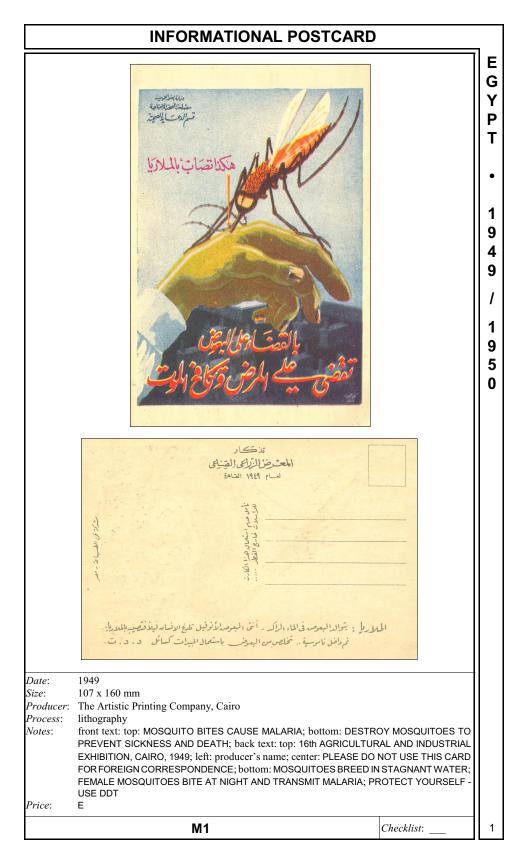

## INFORMATIONAL POSTCARD

|                                                                                                                                                                                                                                                                                                                                                                                                                                                                       | والثعث فم                                                                                                                                                                                                                                                                                                                                                                                                                                                          | عد<br>عد<br>العداية المواليعون<br>العب رقم ا هواليعون                                                                                                                                                                                                                                                                                                     | اللية الله<br>عدو الم                                                                                                                                                                                                  |
|-----------------------------------------------------------------------------------------------------------------------------------------------------------------------------------------------------------------------------------------------------------------------------------------------------------------------------------------------------------------------------------------------------------------------------------------------------------------------|--------------------------------------------------------------------------------------------------------------------------------------------------------------------------------------------------------------------------------------------------------------------------------------------------------------------------------------------------------------------------------------------------------------------------------------------------------------------|-----------------------------------------------------------------------------------------------------------------------------------------------------------------------------------------------------------------------------------------------------------------------------------------------------------------------------------------------------------|------------------------------------------------------------------------------------------------------------------------------------------------------------------------------------------------------------------------|
| 2. I<br>3. S<br>4. F<br>b<br>5. I<br>5. I<br>7. H<br>8. C                                                                                                                                                                                                                                                                                                                                                                                                             | Aosquitoes lay their eggs in swamps.<br>Do not dwell near a swamp.<br>Stop mosquitoes from breeding by draining<br>wamps.<br>Place nets over windows and around your<br>red.<br>Do not go outdoors after sunset not before<br>unrise.<br>Use liquid insecticides to kill mosquitoes.<br>Healthy nutrition gives immunity against<br>nalaria.<br>Call health authorities in case of suspected<br>nalaria infection.<br>The Ministry of Health is at your service to | بيض في المدار اراكد<br>بين في المداد اراكد<br>ليعوصه بردم البرك والمستنقعات إن أمكبه<br>أي حاد راكد<br>من ما خطن تاموسية<br>من ذلك بعدالغروب أوقبل الشمس<br>مذلك بعدالغروب أوقبل الشمس<br>من القائلة للحشرات لوبادة البعوض<br>من يزيد حقاومتك للإصابة بالملاريا<br>كما ذا أصليت بها<br>من العلام اللازم<br>من العلام اللازم<br>من في خيات لارشادى وعلامك. | <ul> <li>استع قوالداً</li> <li>وعدم ترك</li> <li>وعدم ترك</li> <li>والنوافذ و</li> <li>والنوافذ و</li> <li>التعريع مه</li> <li>إذا ومبدت</li> <li>الغذاء الكار</li> <li>ويعمل بشفاة</li> <li>بلغ مجال الكار</li> </ul> |
| Date:       1950         Size:       113 x 167 mm         Producer:       Survey Department Printing House         Process:       lithography         Quantity:       50,000         Notes:       front text: No. 1 Enemy of the People / The Mosquito; back text: printing data and The number 1         enemy of the people is the mosquito because it transmits deadly diseases and mosquito control strategies         Price:       E         M2       Checklist: |                                                                                                                                                                                                                                                                                                                                                                                                                                                                    |                                                                                                                                                                                                                                                                                                                                                           |                                                                                                                                                                                                                        |